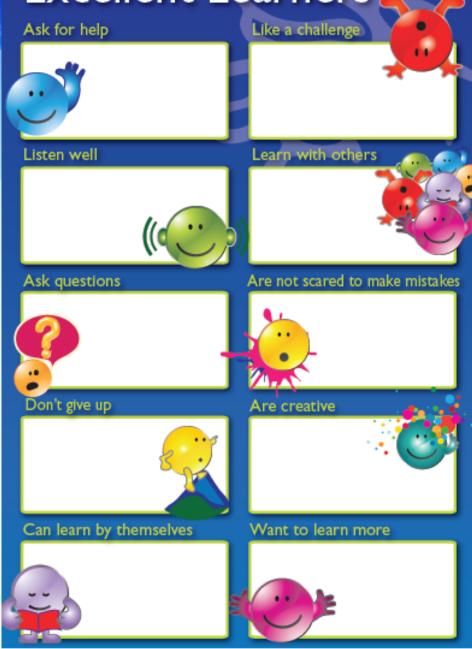

elp you? |

### Which Zone are you in?

- Zones of Regulation categorises emotions into zones. It is similar to the traffic light system.
- No zone is bad and it is important to praise children when they identify what zone they are in even if it is red. We all find ourselves in each zone at different points.
- It helps give children strategies to help them in each zone.
- It teaches children the difference between feelings and behaviour. It is ok to feel any emotion but we need to be in charge of our behaviour.

If you would like to find out more about how to support your child at home with the Zones of Regulation there will be a workshop on 28<sup>th</sup> September at 4.15pm.

### **Belleville Primary**

CARE Belleville School Values



### Belleville Primary Sc

### Excellent Learners



# <u>Behaviour</u>

- All incidents (from low high) will be recorded.
- This allows us to spot patterns and help tackle issues.
- For any 'medium' or 'high' incidents, parents/ carers will be informed so we can work together to support your child.

# Study Time

- This is a time to meet children's varied needs, taking place in parallel to Guided Reading.
- It allows time for individualised and group interventions each day.
- It is a protected, 25-minute session each day.
- It gives all children more time to pre-learn, consolidate or deepen their learning.
- Children are welcome to bring books from home for independent reading or can borrow from class libraries.
- Children may work with other staff who assist them with their learning.

# Homework

- This is set on Wednesday and due on the